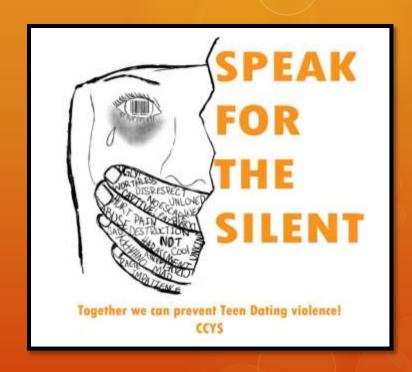

#### **CCYS Mission**

Central California Youth Summit (CCYS) commits to engage, empower, support, and inform youth and adults about the dangers of teen dating violence and strives to provide resources on issues affecting youth regardless of gender, class, sexual preference or race.