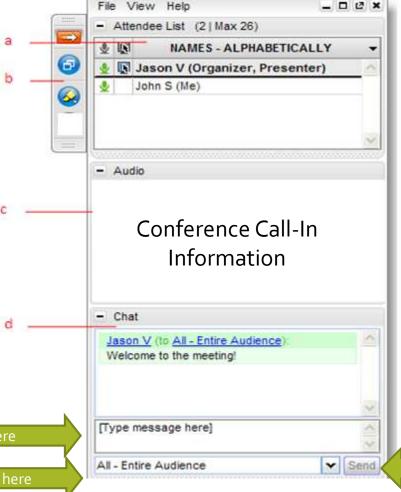

#### The Control Panel

- a. List of participants who have logged on
- b. The "grab tab": the red arrow will minimize/expand the panel
  - c. Call-In Information
- d. Chat window: type a message, question or comment, then below, use the arrow key on the right, specify to whom the information should be sent. Then click "send."

Type questions/comments here

Specify who the message is for here

DOMESTIC VIOLENCE
Together, We're Stronger.